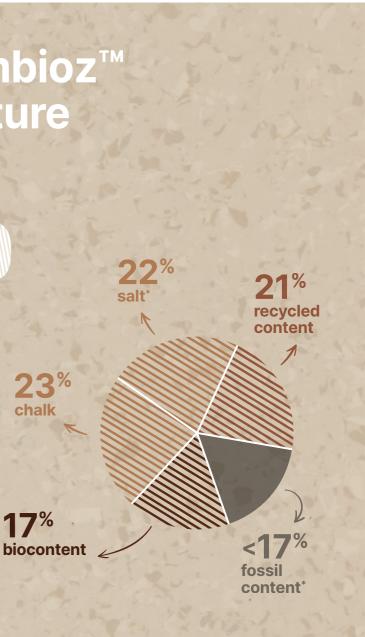

# Mipolam Symbioz<sup>™</sup> **Rooted in nature**

natural & recycled material

5.55

Pioneer with 83% natural & recycled content.

To be compared with 72%\*\* for average homogeneous floorings.

Bio waste replaces fossil content. We turn discarded agricultural waste into a valuable resource : soy waste from animal feed replaces fossil raw materials for 17% of the total formulation.

\*Vinyl is made from two primary ingredients : salt (abundant mineral) and ethylene (fossil) \*\* Source: average content for homogeneous floorings based on industry-wide LCA published on INIES.fr. CO<sub>2</sub> comparison based on certified EPD A1A3 (kg CO<sub>2</sub> eq./sqm) as of March 2024: Mipolam Symbioz; 4,1 vs other standard homogeneous ranging from 5,2 to 6,6.